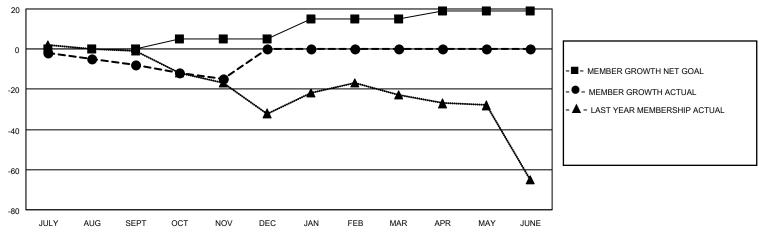

#### GOALS AND ACTUAL MEMBERS CUMULATIVE

| DROPPED CLUBS: 0        |    | 10 CLUBS OF 25 ADDED 1 OR MORE<br>NEW MEMBERS | GENDER DISTRIBUTION  MALE 583 (75.91%) |              |     |
|-------------------------|----|-----------------------------------------------|----------------------------------------|--------------|-----|
| DROPPED MEMBERS         |    |                                               | FEMALE                                 | 185 (24.09%) |     |
| DECEASED                | 6  | CLICK HERE FOR CUMULATIVE                     | TOTAL FAMILY UNIT MEMBERS              |              | 117 |
| CLUB CANCELLED<br>OTHER | 25 | MEMBERSHIP DATA                               | FAMILY MEMBERS PAYING HALF             |              | 60  |
| TOTAL                   | 31 |                                               | DOLS                                   |              |     |

## District 38 O

| Clubs         |               |             |               | Members               |                        |                         |                                                    |  |
|---------------|---------------|-------------|---------------|-----------------------|------------------------|-------------------------|----------------------------------------------------|--|
|               | RESULTS FOR   | R 2020-2021 |               | RESULTS FOR 2020-2021 |                        |                         |                                                    |  |
| QUARTER       | NEW CLUB GOAL | NEW CLUBS   | DROPPED CLUBS | QUARTER MEM           | BER GROWTH NET<br>GOAL | MEMBER GROWTH<br>ACTUAL | DROPPED<br>MEMBERS ACTUAL<br>(including transfers) |  |
| JULY/AUG/SEPT | 0             | 0           | 0             | JULY/AUG/SEPT         | 0                      | 6                       | 13                                                 |  |
| OCT/NOV/DEC   | 0             | 0           | 0             | OCT/NOV/DEC           | 5                      | 11                      | 18                                                 |  |
| JAN/FEB/MAR   | 0             | 0           | 0             | JAN/FEB/MAR           | 10                     | 0                       | 0                                                  |  |
| APR/MAY/JUNE  | 0             | 0           | 0             | APR/MAY/JUNE          | 4                      | 0                       | 0                                                  |  |